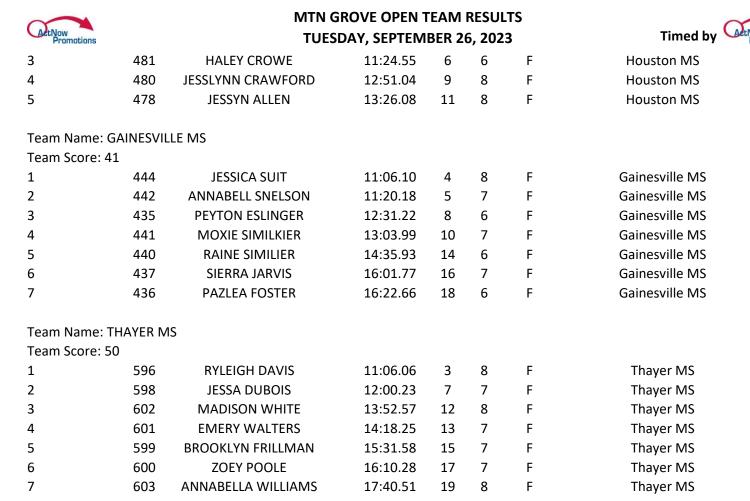

LIBERTY (MOUNTAIN VIEW) MS

**GAINESVILLE MS** 

MOUNTAIN GROVE MS

CABOOL MS

MANSFIELD MS

SUCCESS R-VI MIDDLE SCHOOL

Division: JHG

| Position    | Bib         | Name         | Gun Elapsed | Rank | Age | Gender | Team Name  |
|-------------|-------------|--------------|-------------|------|-----|--------|------------|
| Team Name   | : HOUSTON M | IS           |             |      |     |        |            |
| Team Score: | 29          |              |             |      |     |        |            |
| 1           | 482         | LYLA HUFFMAN | 9:55.84     | 1    | 7   | F      | Houston MS |
| 2           | 479         | MYLES COPLEY | 10:10.71    | 2    | 6   | F      | Houston MS |

Division; JHG

Place Score Team Name

1 29 **HOUSTON MS** 

2 **GAINESVILLE MS** 

3 50 THAYER MS

The following teams did not have enough finishers to be scored:

MOUNTAIN GROVE MS

**CABOOL MS** 